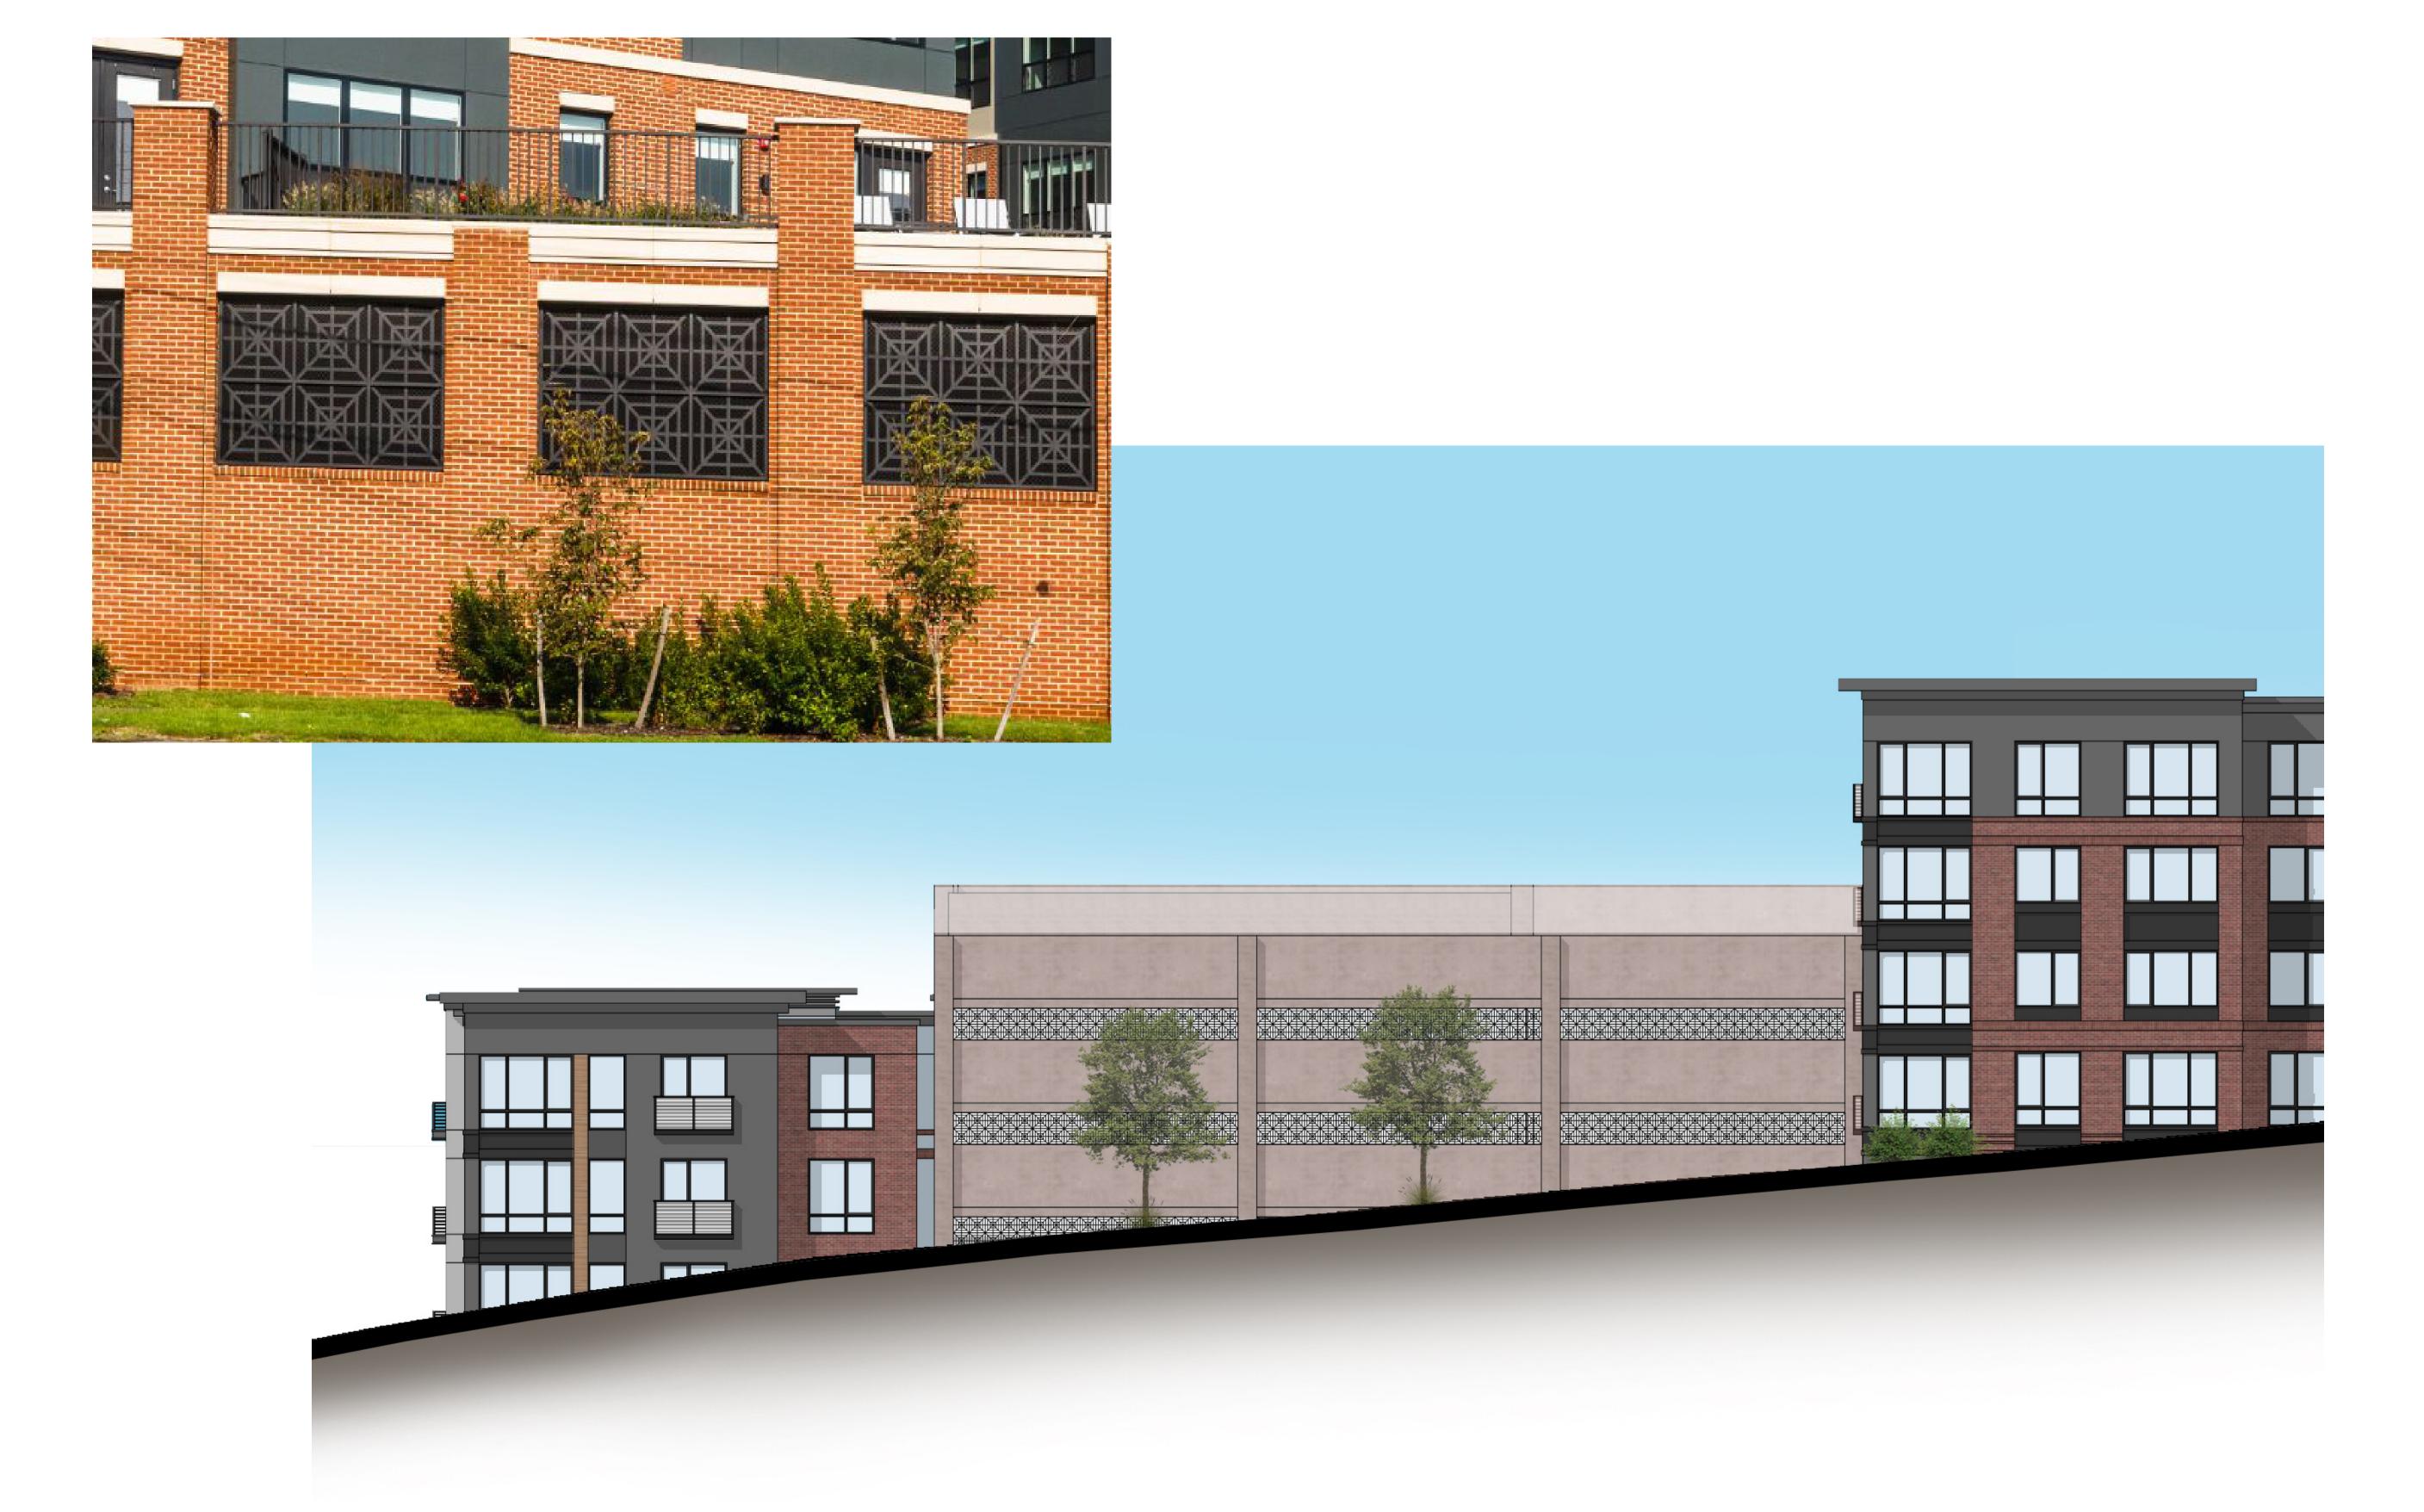

01 PARTIAL WEST BUILDING ELEVATION SECTION 1

SECTION 3 SECTION 1 SECTION 3

## **MATERIALS KEY:**

| 01 | <b>MASONRY</b> | <b>BRICK</b> | <b>VENEE</b> |
|----|----------------|--------------|--------------|
| 02 | MASONRY        | BRICK        | VENEE        |
| 03 | MASONRY        | BRICK        | VENEË        |

CAST STONE BASE

COMPOSITE FIBER CEMENT LAP SIDING A

COMPOSITE FIBER CEMENT LAP SIDING B

COMPOSITE FIBER CEMENT LAP SIDING C

ARCHITECTURAL METAL PANEL A

ARCHITECTURAL METAL PANEL B

ARCHITECTURAL METAL RAILING

11 VINYL WINDOWS
12 ARCHITECTURAL GARAGE DOOR
13 ALUMINUM STOREFRONT SYSTEM
14 COMPOSITE WOOD LAP SIDING
15 ARCHITECTURAL METAL CANOPY

## **NOTES:**

PRODUCTS AND MANUFACTURERS LISTED ARE SUBJECT TO CHANGE AND/OR SUBSTITUTED WITH EQUIVALENT AND COMPATIBLE OPTIONS.

> LANDSCAPE BY OTHERS AND SHOWN FOR ILLUSTRATIVE PURPOSES ONLY.

> SIGNAGE SHOWN FOR ZONING COMPLIANCE AND APPROVAL ONLY. TEXT MAY CHANGE BASED ON FINAL BRANDING OF THE BUILDING.

A-11.1

BUILDING ELEVATIONS